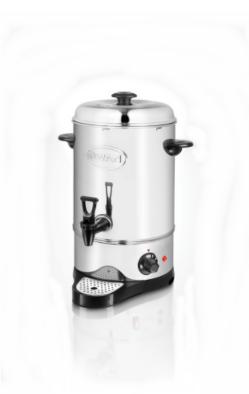

## 8 ltr tea urn

Model : SWU8L

Brand : Swan Commercial

8 Litre capacity.Simmerstat control.Water level indicator.Concealed heating element.Non drip tray.This 8 litre urn is constructed to a very high standard from durable stainless steel and will provide many years of service. This product features energy saving functions and has a unique lid which reduces noise and prevents condensation escaping./B